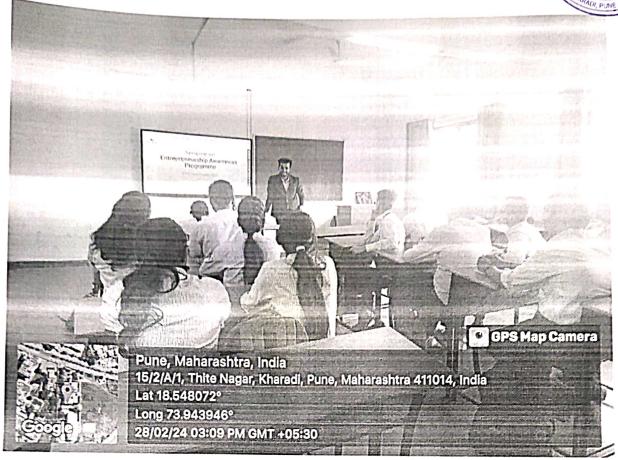

Chief guest Dr. Sagar Wankhede (Principal- JSPM's Charak College of Pharmacy & Research, Wagholi, Pune) alongwith Principal of the College Dr. Ashok Bhosale and Prof. Veer V.S. (ARC-Coordinator) observing demo model during Avishkar-2023 [College level] competition.