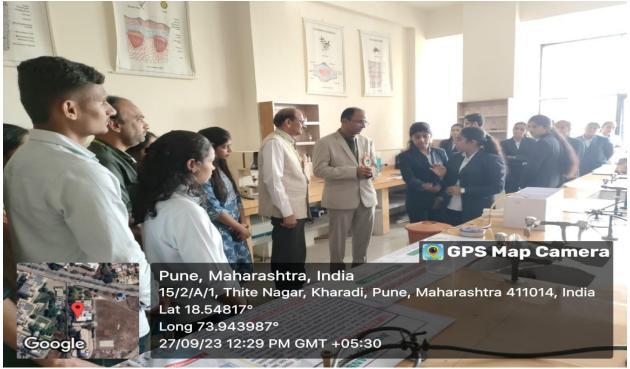

#### Glimpses of Avishkar-2023 [College level] Competition

Chief guest Dr. Sagar Wankhede (Principal- JSPM's Charak College of Pharmacy & Research, Wagholi, Pune) alongwith Principal of the College Dr. Ashok Bhosale during inauguration of Avishkar-2023 [College level] competition

Chief guest Dr. Sagar Wankhede (Principal- JSPM's Charak College of Pharmacy & Research, Wagholi, Pune) alongwith Principal of the College Dr. Ashok Bhosale and Prof. Veer V.S. (ARC-Coordinator) during inauguration of Avishkar-2023 [College level] competition