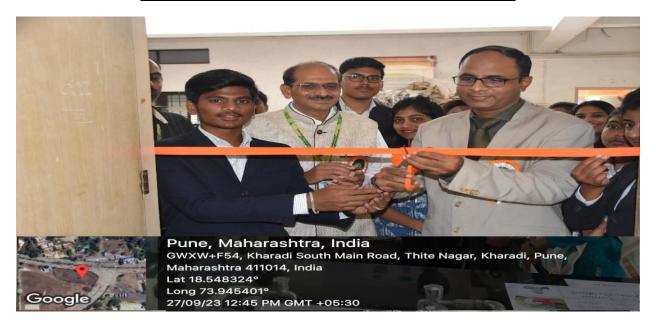

#### Glimpses of Avishkar-2023 [College level] Competition

Chief guest Dr. Sagar Wankhede (Principal- JSPM's Charak College of Pharmacy & Research, Wagholi, Pune) alongwith Principal of the College Dr. Ashok Bhosale during inauguration of Avishkar-2023 [College level] competition