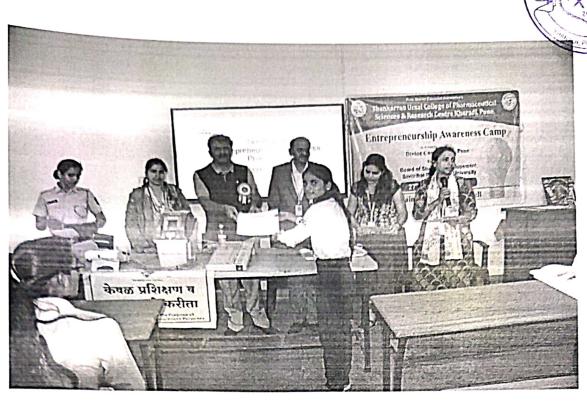

#### Glimpses of Avishkar-2023 [College level] Competition

Chief guest Dr. Sagar Wankhede (Principal- JSPM's Charak College of Pharmacy & Research, Wagholi, Pune) alongwith Principal of the College Dr. Ashok Bhosale during inauguration of Avishkar-2023 [College level] competition

Chief guest Dr. Sagar Wankhede (Principal- JSPM's Charak College of Pharmacy & Research, Wagholi, Pune) alongwith Principal of the College Dr. Ashok Bhosale and Prof. Veer V.S. (ARC-Coordinator) during inauguration of Avishkar-2023 [College level] competition

Chief guest Dr. Sagar Wankhede (Principal- JSPM's Charak College of Pharmacy & Research, Wagholi, Pune) alongwith Principal of the College Dr. Ashok Bhosale and Prof. Veer V.S. (ARC-Coordinator) during poster presentation at Avishkar-2023 [College level] competition

Chief guest Dr. Sagar Wankhede (Principal- JSPM's Charak College of Pharmacy & Research, Wagholi, Pune) alongwith Principal of the College Dr. Ashok Bhosale and Prof. Veer V.S. (ARC-Coordinator) observing demo model during Avishkar-2023 [College level] competition.