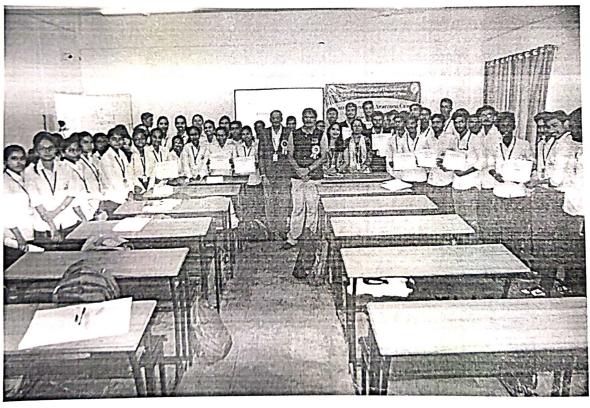

#### Glimpses of Avishkar-2023 [College level] Competition

Chief guest Dr. Sagar Wankhede (Principal- JSPM's Charak College of Pharmacy & Research, Wagholi, Pune) alongwith Principal of the College Dr. Ashok Bhosale during inauguration of Avishkar-2023 [College level] competition

Chief guest Dr. Sagar Wankhede (Principal- JSPM's Charak College of Pharmacy & Research, Wagholi, Pune) alongwith Principal of the College Dr. Ashok Bhosale and Prof. Veer V.S. (ARC-Coordinator) during inauguration of Avishkar-2023 [College level] competition

Chief guest Dr. Sagar Wankhede (Principal- JSPM's Charak College of Pharmacy & Research, Wagholi, Pune) alongwith Principal of the College Dr. Ashok Bhosale and Prof. Veer V.S. (ARC-Coordinator) during poster presentation at Avishkar-2023 [College level] competition

Chief guest Dr. Sagar Wankhede (Principal- JSPM's Charak College of Pharmacy & Research, Wagholi, Pune) alongwith Principal of the College Dr. Ashok Bhosale and Prof. Veer V.S. (ARC-Coordinator) observing demo model during Avishkar-2023 [College level] competition.