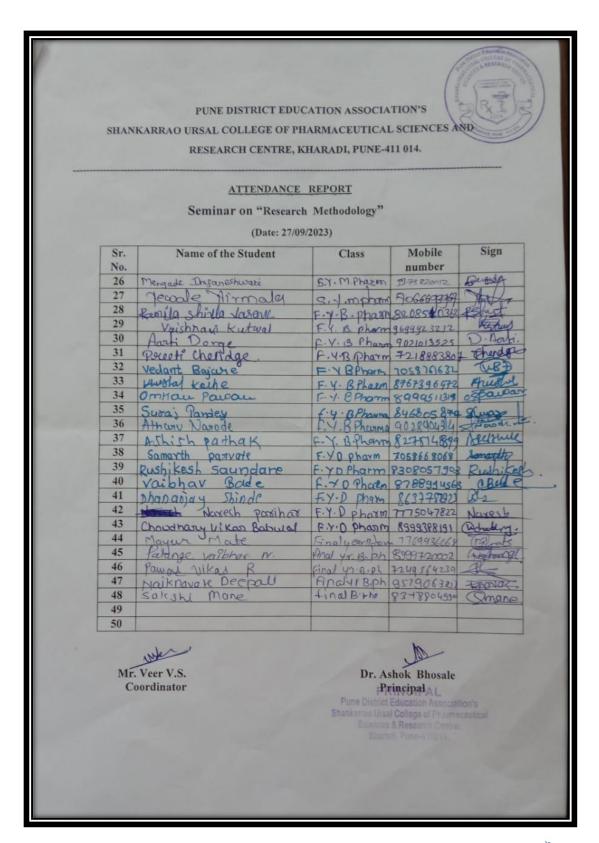

### ATTENDANCE REPORT

Seminar on "Research Methodology"

(Date: 27/09/2023)

| Sr.<br>No. | Name of the Student         | Class          | Mobile<br>number | Sign        |
|------------|-----------------------------|----------------|------------------|-------------|
| 1          | Srushti Nilesh Donde        | F. Y. B Pharm  | 9975048545       | South.      |
| 2          | Siddhi Somnath Satav        | F. 4 B Pharm   | 9822442005       | Sivon       |
| 3          | Yasundhara Sanjar Gailing d | F. Y D pharm   | 9834877486       | Poda minori |
| 4          | Reshma Amasaheb Bhosale     | F. Y.O. pharm  | 9022905715       | feely.      |
| 5          | Sakshi Bhausaheb zarekar    | F. Y. D. Pharm | 2149874188       | Sunker.     |
| 6          | Voishnavi Jeevan Kamble     | F. V. D. Pharm | 8788040016       | YKunbbe     |
| 7          | Sunika Manohar Awaghade     | F.Y.D. Phorm   |                  | TAL         |
| 8          | Priti Mahalu Mhetec         | F.Y.D Photon   | 8788828419       | Priti       |
| 9          | mahini Surwase              | F-4.D Pharm    |                  | mlu !       |
| 10         | Neha Giramkar               | S.Y.B. pha     |                  |             |
| 11         | Sakshi Gaware               | S.Y.B. Phan    | 9334207842       | faller      |
| 12         | Payal · charan              | S.Y.B. Plan    | 9322179363       | Phatin      |
| 13         | Pawar Tanishka              | f.y.B.Pharm    | 9699116189       | pawais      |
| 14         | Vaishnaui Reigendra Adhau   | F. y. B. Pharm | 8180940959       | wadhay.     |
| 15         | Swarupa Santosh Jagtup      | F.Y. B Pharm   | 9049917373       | Stagtof     |
| 16         | Sayuri Sanjay Tookar        | F. Y. B. Bharn | 8788700425       | Saylie)     |
| 17         | Prochi Vishal Ghule         | F.Y.B Pharm    | 9011834949       | Finite      |
| 18         | Deepti Paradeep Kamble      | F.Y. BPham     | 7719892083       | 24          |
| 19         | Yashashree Manuti Karande   | F.Y. B Pharem  | 9322032518       | Permode     |
| 20         | Makek tanveex Shaith        | F. Y. Bharm    | 880533 5798      | borabela    |
| 21         | Tejaswini somnath sandbha   |                |                  |             |
| 22         | Prianjal Santosh Vadghu     | L FY B Phon    | 739793959        | 5 Franyal   |
| 23         | Shwete Dilip Magar          | F. Y.B phorm   | 9403097367       | Shuely.     |
| 24         | Manasi Subhaih Bangar       | F. Y. B pharm  | 7821043795       | 1436m       |
| 25         | komed wayter                | s.y.m. Phon    |                  | Hei.        |

Mr. Veer V.S. Coordinator Dr. Ashok Bhosale Principal

Pune District Education Association's Share a unal College of Pharmaceutical Science & Research Centre

PRINCIPAL
Pune District Education Association's
Sharkarron Unad College of Prairm-Acadeal
Sciences & Recearch Centre
Khoned, Pune-411018