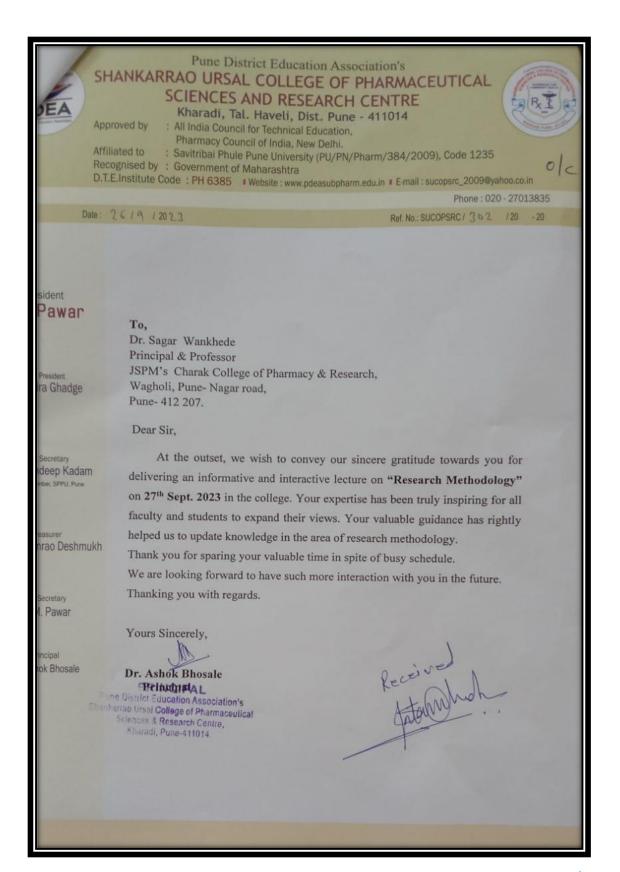

To,

Dr. Sagar Wankhede Principal & Professor

JSPM's Charak College of Pharmacy & Research,

Wagholi, Pune- Nagar road,

Vice President Rajendra Ghadge

Pune- 412 207.

Dear Sir,

Hon, Secretary

/ Sandeep Kadam

At the outset, we wish to convey our sincere gratitude towards you for being present as Chief Guest for the inaugural function of "Avishkar- 2023" [College level] competition organized in association with Savitribai Phule Pune University, Pune Internal Quality Assurance Cell (IQAC) on 27th Sept 2023 in the college. Your expertise and guidance has been truly inspiring for all students and rightly helped them to update their knowledge in the field of Pharmaceutical Sciences.

lohanrao Deshmukh

Treasurer

Dy. Secretary

L. M. Pawar

Thank you for sparing your valuable time in spite of your busy schedule.

We are looking forward to have such more interaction with you in the future.

Thanking you with regards.

Principal Ashok Bhosale

Yours Sincerely,

Dr. Ashok Bhosale

Pune District Education Association's
Shankarrao Ursal College of Pharmaceutical
Sciences & Research Centre,
Kharadi, Pune-411014.

10