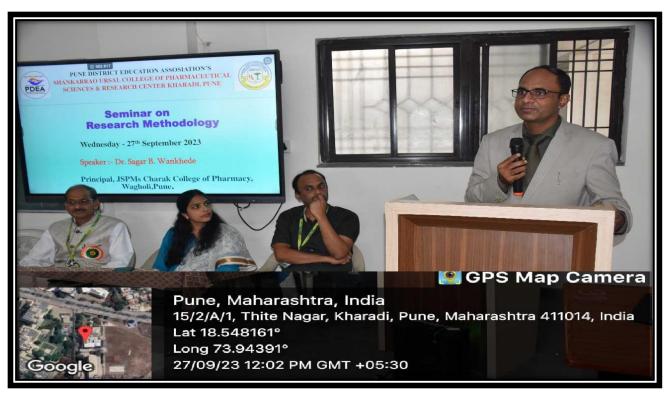

### Report on

Seminar

on

"Research Methodology "

[Date: 27<sup>th</sup> Sept. 2023]

Pune District Education Association's Shankarrao Ursal College of Pharmaceutical Sciences & Research Centre, Kharadi, Pune organized the seminar on "Research Methodology" on 27<sup>th</sup> Sept 2023. The seminar aims to create awareness about types of research, research methodology, its importance, applications in pharmaceutical field. The resource person namely Dr. Sagar Wankhede (Principal- JSPM's Charak College of Pharmacy And Research, Wagholi, Pune) invited to share their knowledge on Research Methodology. Chief guest present for inaugural function were Principal Dr. Ashok Bhosale Sir who initially welcomed and felicitated resource person Dr. Sagar Wankhede.

PRINCIPAL
Pune District Education Association's
Shankarrao Ursal College of Pharmaceutical
Sciences & Research Cearre,
Khoradi, Pune-411014.

Principal of the college Dr. Ashok Bhosale Sir welcoming and felicitating the resource person Dr. Sagar Wankhede (Principal, JSPMs Charak College of Pharmacy And Research, Wagholi, Pune) during the seminar on "Research Methodology."

Resource person Dr. Sagar Wankhede (Principal, JSPMs Charak College of Pharmacy And Research, Wagholi, Pune) delivering the seminar on "Research Methodology."

Resource person Dr. Sagar Wankhede (Principal, JSPMs Charak College of Pharmacy And Research, Wagholi, Pune) delivering the seminar on "Research Methodology."