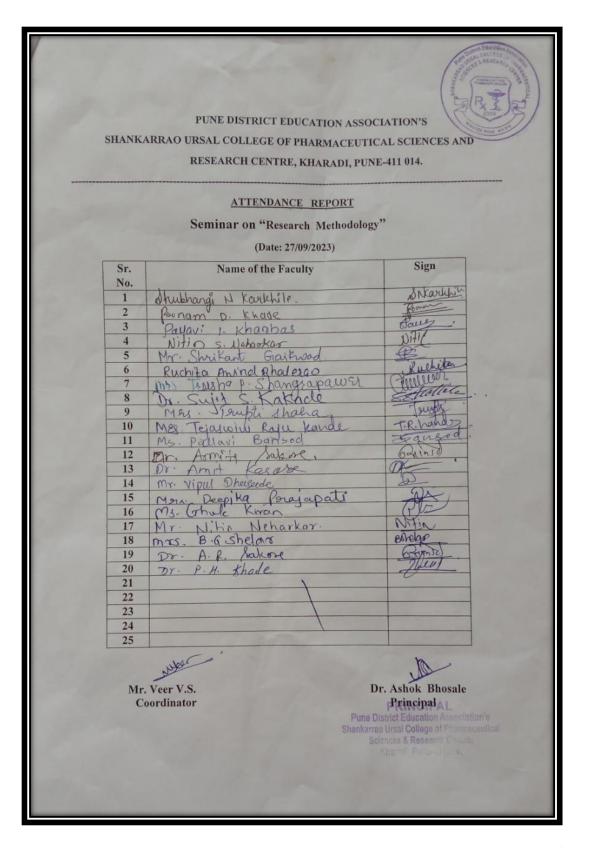

## PUNE DISTRICT EDUCATION ASSOCIATION'S SHANKARRAO URSAL COLLEGE OF PHARMACEUTICAL SCIENCES AND RESEARCH CENTRE, KHARADI, PUNE-411 014.

### ATTENDANCE REPORT

Seminar on "Research Methodology"

(Date: 27/09/2023)

| Sr.<br>No. | Name of the Student         | Class          | Mobile<br>number | Sign        |
|------------|-----------------------------|----------------|------------------|-------------|
| 1          | Srushti Nilesh Donde        | F. Y. B Pharm  | 9975048545       | South.      |
| 2          | Siddhi Somnath Satav        | F. 4 B Pharm   | 9822442005       | Sivon       |
| 3          | Yasundhara Sanjar Gailing d | F. Y D pharm   | 9834877486       | Poda minori |
| 4          | Reshma Amasaheb Bhosale     | F. Y.O. pharm  | 9022905715       | feely.      |
| 5          | Sakshi Bhausaheb zarekar    | F. Y. D. Pharm | 2149874188       | Sunker.     |
| 6          | Voishnavi Jeevan Kamble     | F. V. D. Pharm | 8788040016       | YKunbbe     |
| 7          | Sunika Manohar Awaghade     | F.Y.D. Phorm   |                  | TAL         |
| 8          | Priti Mahalu Mhetec         | F.Y.D Photon   | 8788828419       | Priti       |
| 9          | mahini Surwase              | F-4.D Pharm    |                  | mlu !       |
| 10         | Neha Giramkar               | S.Y.B. pha     |                  |             |
| 11         | Sakshi Gaware               | S.Y.B. Phan    | 9334207842       | faller      |
| 12         | Payal · charan              | S.Y.B. Plan    | 9322179363       | Phatin      |
| 13         | Pawar Tanishka              | f.y.B.Pharm    | 9699116189       | pawais      |
| 14         | Vaishnaui Reigendra Adhau   | F. y. B. Pharm | 8180940959       | wadhay.     |
| 15         | Swarupa Santosh Jagtup      | F.Y. B Pharm   | 9049917373       | Stagtof     |
| 16         | Sayuri Sanjay Tookar        | F. Y. B. Bharn | 8788700425       | Saylie)     |
| 17         | Prochi Vishal Ghule         | F.Y.B Pharm    | 9011834949       | Finite      |
| 18         | Deepti Paradeep Kamble      | F.Y. BPham     | 7719892083       | 24          |
| 19         | Yashashree Manuti Karande   | F.Y. B Pharem  | 9322032518       | Permode     |
| 20         | Makek tanveex Shaith        | F. Y. Bharm    | 880533 5798      | borabela    |
| 21         | Tejaswini somnath sandbha   |                |                  |             |
| 22         | Prianjal Santosh Vadghu     | L FY B Phon    | 739793959        | 5 Franyal   |
| 23         | Shwete Dilip Magar          | F. Y.B phorm   | 9403097367       | Shuely.     |
| 24         | Manasi Subhaih Bangar       | F. Y. B pharm  | 7821043795       | 1436m       |
| 25         | komed wayter                | s.y.m. Phon    |                  | Hei.        |