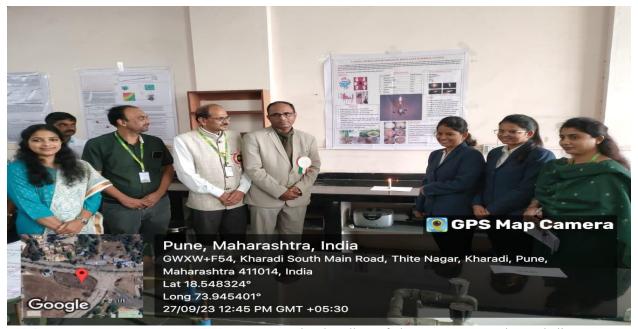

#### Glimpses of Avishkar-2023 [College level] Competition

Chief guest Dr. Sagar Wankhede (Principal- JSPM's Charak College of Pharmacy & Research, Wagholi, Pune) alongwith Principal of the College Dr. Ashok Bhosale during inauguration of Avishkar-2023 [College level] competition

Chief guest Dr. Sagar Wankhede (Principal- JSPM's Charak College of Pharmacy & Research, Wagholi, Pune) alongwith Principal of the College Dr. Ashok Bhosale and Prof. Veer V.S. (ARC-Coordinator) during inauguration of Avishkar-2023 [College level] competition