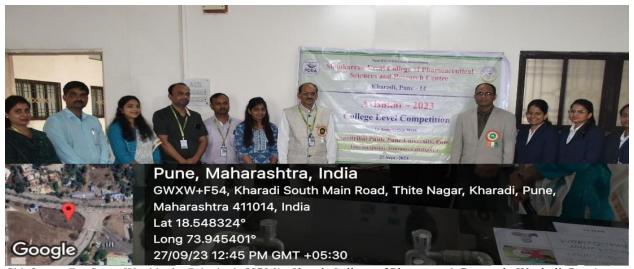

### **Avishkar-2023** [College level] Competition Date: 27/09/2023 (A.Y. 2023-2024)

Avishkar- 2023 [College level] competition was organized in the college in association with S.P.P.U IQAC Cell on 27<sup>th</sup> Sept. 2023 for B.Pharm, M.Pharm, and Ph.D students in the field of Pharmacy & Medicine. Chief Guest for the inauguration present were Dr. Sagar Wankhede (Principal, JSPM's Charak College of Pharmacy And Research Wagholi, Pune). Total 30 groups (03 –Ph.D, 05-M.Pharm, 22-B.Pharm) of the students actively participated in this competition. Dr. Asmita Sakore and Prof. Trusha Shanagrapawar worked as an evaluators for the same Avishkar- 2023 [College level] competition.