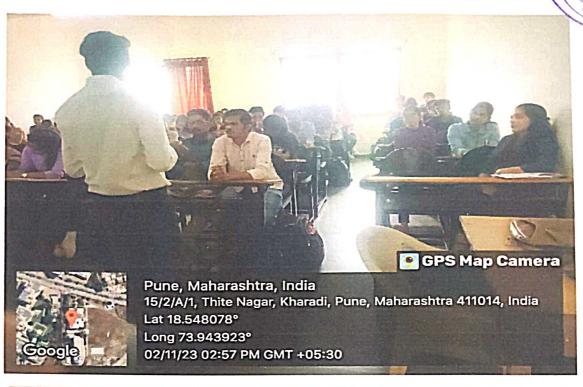

PRINCIPAL
Pune District Education Association's
Shankarrao Ursal College of Pharmaceutical
Sciences & Research Cearre,
Khoradi, Pune-411014.

Principal of the college Dr. Ashok Bhosale Sir welcoming and felicitating the resource person Dr. Sagar Wankhede (Principal, JSPMs Charak College of Pharmacy And Research, Wagholi, Pune) during the seminar on "Research Methodology."

Resource person Dr. Sagar Wankhede (Principal, JSPMs Charak College of Pharmacy And Research, Wagholi, Pune) delivering the seminar on "Research Methodology."

Resource person Dr. Sagar Wankhede (Principal, JSPMs Charak College of Pharmacy And Research, Wagholi, Pune) delivering the seminar on "Research Methodology."