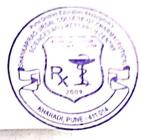

Chief guest Dr. Sagar Wankhede (Principal- JSPM's Charak College of Pharmacy & Research, Wagholi, Pune) alongwith Principal of the College Dr. Ashok Bhosale and Prof. Veer V.S. (ARC-Coordinator) during poster presentation at Avishkar-2023 [College level] competition