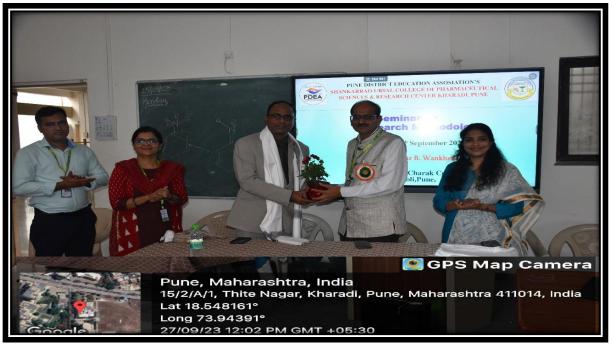

### Report on

Seminar

on

"Research Methodology "

[Date: 27<sup>th</sup> Sept. 2023]

Pune District Education Association's Shankarrao Ursal College of Pharmaceutical Sciences & Research Centre, Kharadi, Pune organized the seminar on "Research Methodology" on 27<sup>th</sup> Sept 2023. The seminar aims to create awareness about types of research, research methodology, its importance, applications in pharmaceutical field. The resource person namely Dr. Sagar Wankhede (Principal- JSPM's Charak College of Pharmacy And Research, Wagholi, Pune) invited to share their knowledge on Research Methodology. Chief guest present for inaugural function were Principal Dr. Ashok Bhosale Sir who initially welcomed and felicitated resource person Dr. Sagar Wankhede.

PRINCIPAL
Pune District Education Association's
Shankarrao Ursal College of Pharmaceutical
Sciences & Research Cearre,
Khoradi, Pune-411014.

Principal of the college Dr. Ashok Bhosale Sir welcoming and felicitating the resource person Dr. Sagar Wankhede (Principal, JSPMs Charak College of Pharmacy And Research, Wagholi, Pune) during the seminar on "Research Methodology."