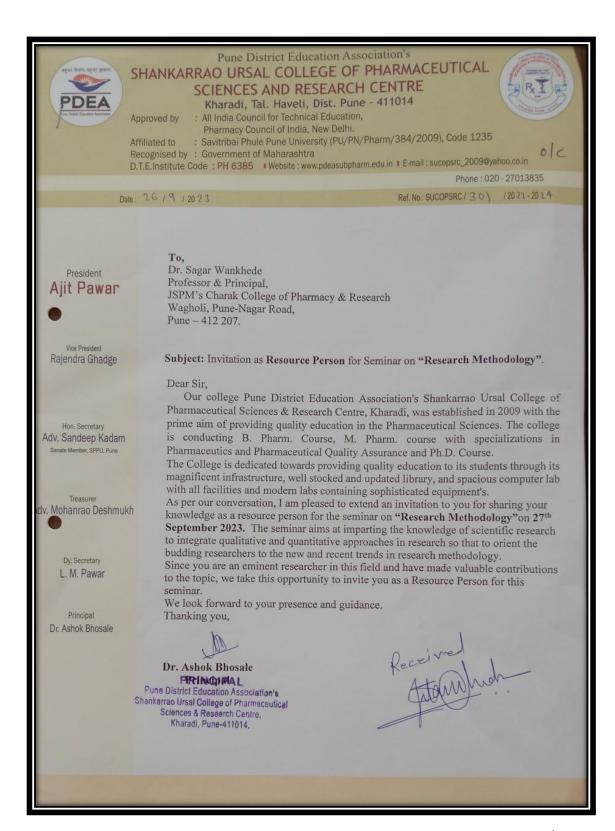

Phone: 020 - 27013835

Date: 28/9/2023

To,

Ref. No.: SUCOPSRC/290 12023 20 24

President Aiit Pawar Dr. Sagar B. Wankhede Professor & Principal,

JSPM's Charak College of Pharmacy & Research

Wagholi, Pune-Nagar Road,

Pune - 412 207.

Vice President Rajendra Ghadge

Hon. Secretary dv. Sandeep Kadam

Treasurer Mohanrao Deshmukh

ate Member, SPPU, Pune

Subject: Invitation as a Chief Guest for inaugural function of "Avishkar" competition (College level) on 27th September 2023.

Respected Sir.

Our college Pune District Education Association's Shankarrao Ursal College of Pharmaceutical Sciences & Research Centre, Kharadi, was established in 2009 with the prime aim of providing quality education in the Pharmaceutical Sciences. The college is conducting B. Pharm. Course, M. Pharm. course with specializations in Pharmaceutics and Pharmaceutical Quality Assurance and Ph.D. in Pharmacy.

The College is dedicated towards providing quality education to its students through its magnificent infrastructure, well stocked and updated library, and spacious computer lab with all facilities and modern labs containing sophisticated equipment's.

Sir, here we are organizing "AVISHKAR" competition (College level) on 27th

September 2023 in the college.

Sir, since you are an eminent personality in the Pharmaceutical field and have made valuable contributions in the field of pharmacy, we take this opportunity to invite you as a Chief Guest for the inaugural function of this "AVISHKAR" competition (College level) on 27th September 2023 in the college at 10.30 am.

Thanking you,

Dv. Secretary L. M. Pawar

> Dr. Ashok Bhosale PAINGIPAL

Principal Dr. Ashok Bhosale

P D. E. A's

Shankarrao Ursal College of Pharmaceutical Sciences & Research Centre Kharadi, Pune-411014

Received Atam Ind