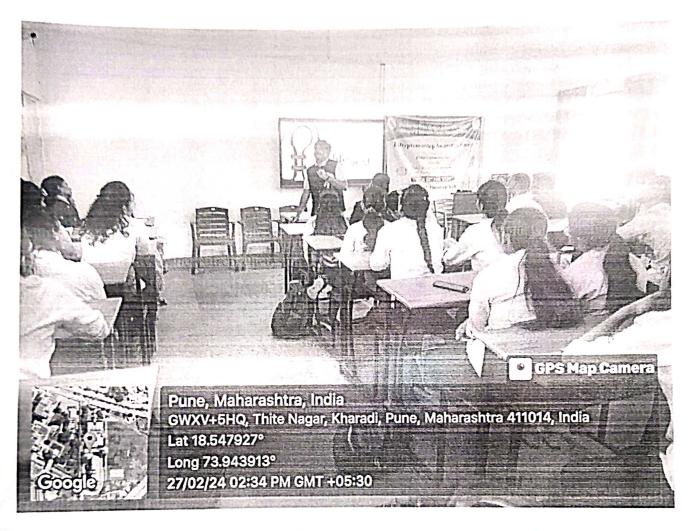

#### Glimpses of Avishkar-2023 [College level] Competition

Chief guest Dr. Sagar Wankhede (Principal- JSPM's Charak College of Pharmacy & Research, Wagholi, Pune) alongwith Principal of the College Dr. Ashok Bhosale during inauguration of Avishkar-2023 [College level] competition

Chief guest Dr. Sagar Wankhede (Principal- JSPM's Charak College of Pharmacy & Research, Wagholi, Pune) alongwith Principal of the College Dr. Ashok Bhosale and Prof. Veer V.S. (ARC-Coordinator) during inauguration of Avishkar-2023 [College level] competition