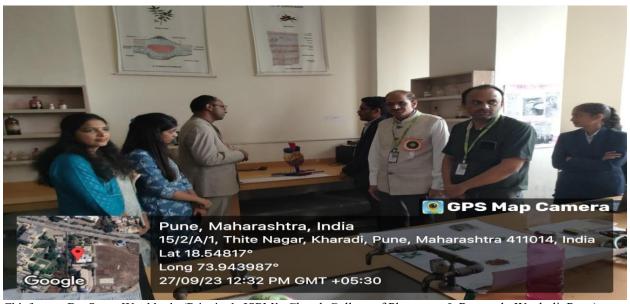

Chief guest Dr. Sagar Wankhede (Principal- JSPM's Charak College of Pharmacy & Research, Wagholi, Pune) alongwith Principal of the College Dr. Ashok Bhosale and Prof. Veer V.S. (ARC-Coordinator) observing demo model during Avishkar-2023 [College level] competition.