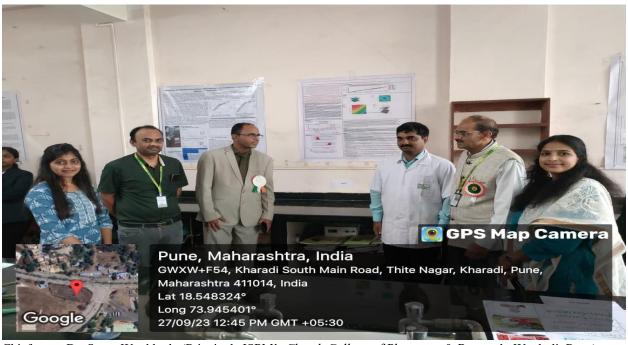

Chief guest Dr. Sagar Wankhede (Principal- JSPM's Charak College of Pharmacy & Research, Wagholi, Pune) alongwith Principal of the College Dr. Ashok Bhosale and Prof. Veer V.S. (ARC-Coordinator) during poster presentation at Avishkar-2023 [College level] competition