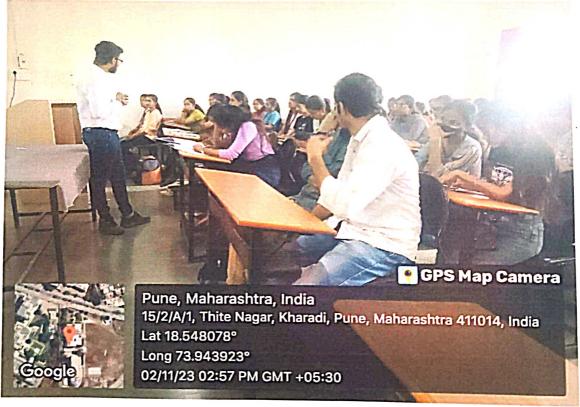

#### Glimpses of Avishkar-2023 [College level] Competition

Chief guest Dr. Sagar Wankhede (Principal- JSPM's Charak College of Pharmacy & Research, Wagholi, Pune) alongwith Principal of the College Dr. Ashok Bhosale during inauguration of Avishkar-2023 [College level] competition

Chief guest Dr. Sagar Wankhede (Principal- JSPM's Charak College of Pharmacy & Research, Wagholi, Pune) alongwith Principal of the College Dr. Ashok Bhosale and Prof. Veer V.S. (ARC-Coordinator) during inauguration of Avishkar-2023 [College level] competition