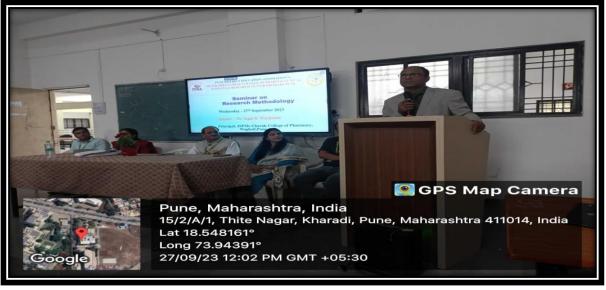

During seminar, Dr. Sagar Wankhede highlighted on types of research, research methodologies anduse of QbD approach before carrying out research work in the field of Pharmaceutical Sciences.

Among the present for the seminar were from D.Pharm, B. Pharm and M. Pharm classes of the college who had actively participated and interacted with resource person. This seminar was organised under the guidance of Principal Dr. Ashok Bhosale Sir and was co-ordinated by Prof. Vikram Veer

Resource person Dr. Sagar Wankhede (Principal, JSPMs Charak College of Pharmacy And Research, Wagholi, Pune) delivering the seminar on "Research Methodology."

Resource person Dr. Sagar Wankhede (Principal, JSPMs Charak College of Pharmacy And Research, Wagholi, Pune) delivering the seminar on "Research Methodology."